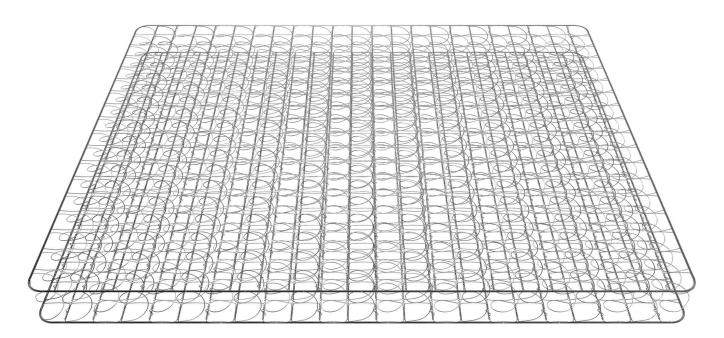

BeddingComponents-Intl.com

VertiNova® next-generation innerspring systems redefine open-coil standards by delivering optimized support across the entire unit due to its unique set of physical and performance attributes.

- **Innovative Design** Engineered with alternating offset coils to evenly distribute weight and neutralize force.
- Responsive Support Provides a more consistent, stable, and effective sleep surface with greater coverage and support all the way to the edge.
- Sustainability Increases manufacturing efficiency through optimised raw material content and mattress recyclability via mono-material separation opportunities.
- Stress-Relieved Wire Holds its shape and creates a more durable and consistent innerspring.
- Quality Steel Leggett & Platt draws its own wire to ensure quality-controlled steel in every coil.

Alternating offset VertiNova® coils