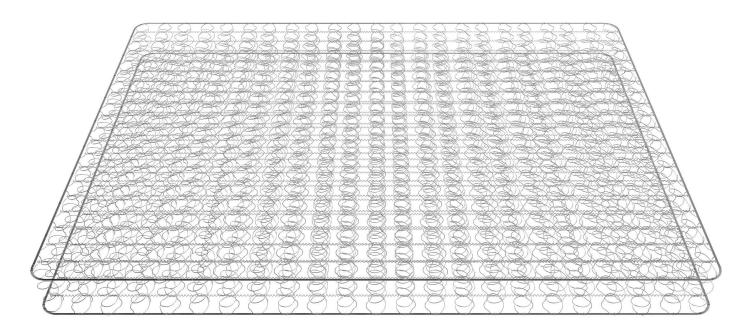

BeddingComponents-Intl.com

Providing greater, more consistent coverage and a strong perimeter, VertiCoil® Edge reduces the feeling of roll-off and delivers superior body support across the entire surface of the bed.

- Offset Open-Coil Design Remains stable throughout every part of the mattress.
- Alternating-Coil Rows Evenly distribute weight and counteract force to deliver responsive support and perimeter consistency.
- **Durability** Creates a durable, long-lasting sleep surface that springs back to its original shape after each use.
- Stress-Relieved Wire Holds its shape and creates a more durable and consistent innerspring.
- Quality Steel Leggett & Platt draws its own wire to ensure quality-controlled steel in every coil.