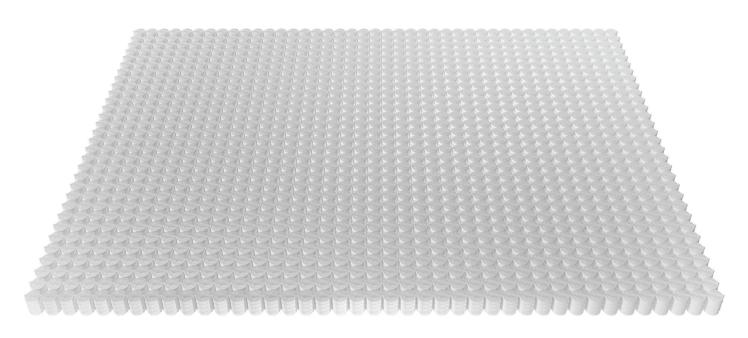

Softech® low-profile spring comfort layers offer cooler sleep, reduced sagging, and an extremely comfortable feel, while providing opportunities to expand your product range by boosting coil count and refining comfort performance with a layer of pocket springs.

- **Customisation** Multiple configuration and application options such as mattress toppers, layers, and filling replacement.
- Variety Can be produced in a range of spring unit resolutions, and heights from 60 mm to as low as 27 mm.
- **Performance** Designed to outperform and last longer than more traditional filling materials.
- Stress-Relieved Wire Holds its shape and creates a more durable and consistent innerspring.
- Packable and Shippable Can be compressed, folded, and rolled.

40 mm Softech® coil

60 mm Softech® coil