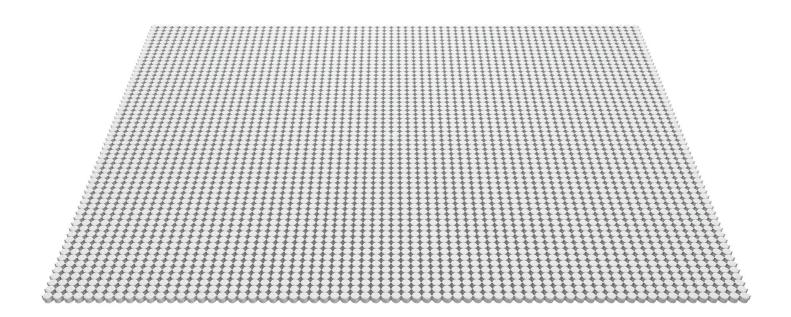

eggett & Platt

BeddingComponents-Intl.com

Softech<sup>®</sup> Micro premium performance layers provide micro-coil innerspring comfort and reassuring, ultra-high-resolution support. Deliver cooler sleep, reduced sagging, and an extremely supportive feel by boosting coil count and refining comfort resiliency with a low-profile pocket spring layer.

- **Customisation** Multiple configuration and application options including mattress toppers, layers, and filling replacement.
- **Variety** Produced in a range of ultra-high-unit resolutions, as well as 25 mm or 30 mm heights.
- **Performance** Designed to outperform and last longer than more traditional filling materials.
- **Stress-Relieved Wire** Holds its shape and creates a more durable and consistent innerspring.
- **Packable and Shippable** Can be compressed, folded, and rolled.

25 mm Softech® Micro

30 mm Softech® Micro