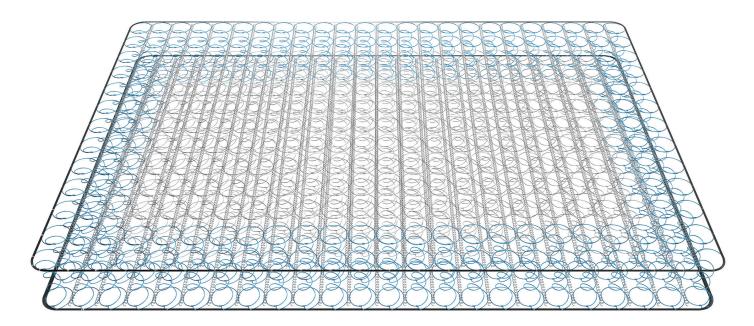

BeddingComponents-Intl.com

ProZone® is a programmable Bonnell innerspring system that uses fully automated, computer-controlled zoning technology to produce coils of varying diameter and firmness level in specified zones.

ProZone® Bonnell open-coil innersprings