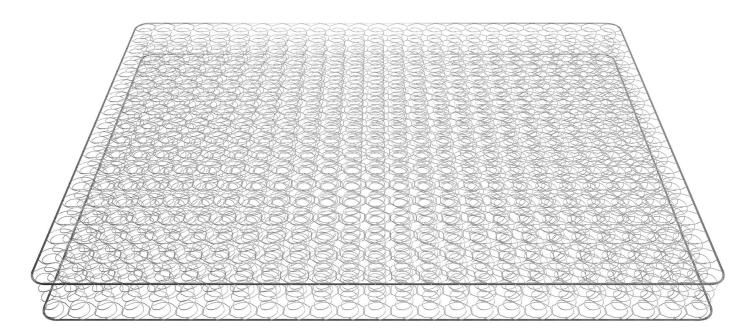

BeddingComponents-Intl.com

Offset open-coil innersprings provide strength and firm, yet flexible, support across the surface of a mattress.

- Offset Profile Knotted offset design ensures each coil is securely attached to the helical and its neighbouring coils.
- Superior Durability Creates a durable, long-lasting sleep surface that springs back to its original shape after use.
- Stress-Relieved Wire Holds its shape and creates a more durable and consistent innerspring.
- Quality Steel Leggett & Platt draws its own wire to ensure quality-controlled steel in every coil.

Offset open-coil innersprings