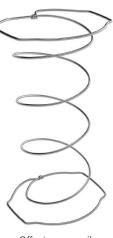

BeddingComponents-Intl.com

Offset open-coil innersprings provide strength and firm, yet flexible, support across the surface of a mattress.

- Offset Profile Knotted offset design ensures each coil is securely attached to the helical and its neighbouring coils.
- Superior Durability Creates a durable, long-lasting sleep surface that springs back to its original shape after use.
- Stress-Relieved Wire Holds its shape and creates a more durable and consistent innerspring.
- Quality Steel Leggett & Platt draws its own wire to ensure quality-controlled steel in every coil.

Offset open-coil innersprings