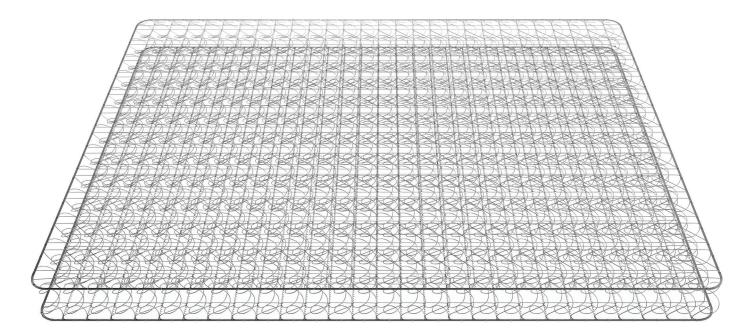

## **MIRA-COIL®**

Leggett & Platt.

BeddingComponents-Intl.com

The iconic Mira-Coil<sup>®</sup> innerspring system is made up of continuous strands of specially formed wire that provide the optimum in surface comfort, weight distribution, body conformity, and essential support.

- Innovative Concept The continuous-coil design of Mira-Coil<sup>®</sup> maximises surface coverage and all-around support performance.
- **Responsive Support** Creates a highly stable sleep surface that is supportive all the way to the edge, offering minimised partner disturbance, as well as no roll-together or roll-off.
- **Stress-Relieved Wire** Holds its shape and creates a more durable and consistent innerspring.
- **Quality Steel** Leggett & Platt draws its own wire to ensure quality-controlled steel in every coil.

Mira-Coil<sup>®</sup> continuous-coil innersprings