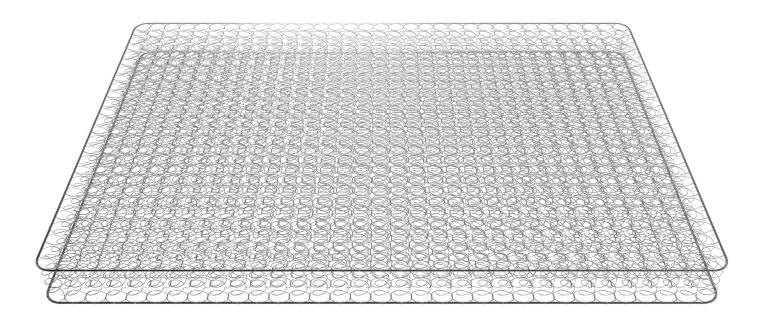

LFK open-end offset innersprings are responsive, consistently even, and untapered, offering firm edge-to-edge support with improved stability.

- Offset Profile Ensures each coil is securely attached to the helical and its neighbouring coils.
- **Superior Durability** Creates a durable, long-lasting sleep surface that springs back to its original shape after use.
- Increased Coil Counts Smaller coil diameter creates more surface coverage and boosts coil counts while conforming to the curves of the body.
- Stress-Relieved Wire Holds its shape and creates a more durable and consistent innerspring.
- Quality Steel Leggett & Platt draws its own wire to ensure quality-controlled steel in every coil.

Open-end offset profile LFK coils