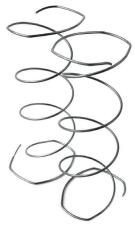

LFK open-end offset innersprings are responsive, consistently even, and untapered, offering firm edge-to-edge support with improved stability.

- Offset Profile Ensures each coil is securely attached to the helical and its neighbouring coils.
- **Superior Durability** Creates a durable, long-lasting sleep surface that springs back to its original shape after use.
- Increased Coil Counts Smaller coil diameter creates more surface coverage and boosts coil counts while conforming to the curves of the body.
- Stress-Relieved Wire Holds its shape and creates a more durable and consistent innerspring.
- Quality Steel Leggett & Platt draws its own wire to ensure quality-controlled steel in every coil.

Open-end offset profile LFK coils