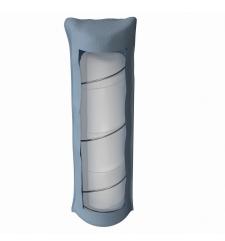

BeddingComponents-Intl.com

Joey® premium pocketed innersprings use innovative coil-within-a-coil technology. This revolutionary multi-coil concept intelligently responds to individual body weights, shapes, and sleep patterns.

- Innovative Design Strategically targeted springs contain a secondary interior coil which, once engaged, increases firmness as more weight is applied.
- Responsive Comfort Identifies individual body movement and reacts with the right level of support or pressure relief, providing essential body alignment and support characteristics.
- **Sublime Performance** Isolates motion transfer to reduce partner disturbance and actively counter roll-together.
- Stress-Relieved Wire Holds its shape and provides greater durability and performance consistency.
- Quality Steel Leggett & Platt draws its own wire to ensure quality-controlled steel in every spring.

Joey® coil-within-a-coil pocket springs