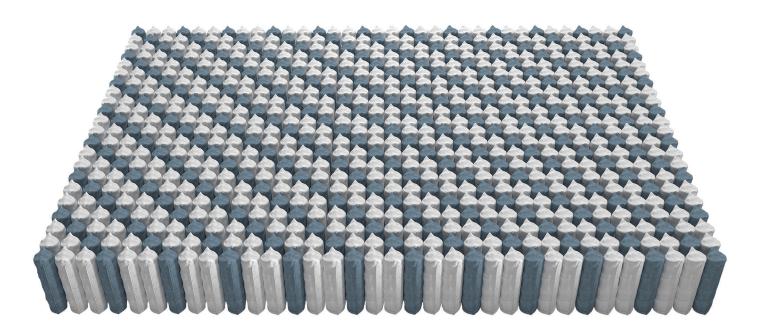

BeddingComponents-Intl.com

Joey® premium pocketed innersprings use innovative coil-within-a-coil technology. This revolutionary multi-coil concept intelligently responds to individual body weights, shapes, and sleep patterns.

- Innovative Design Strategically targeted springs contain a secondary interior coil which, once engaged, increases firmness as more weight is applied.
- Responsive Comfort Identifies individual body movement and reacts with the right level of support or pressure relief, providing essential body alignment and support characteristics.
- **Sublime Performance** Isolates motion transfer to reduce partner disturbance and actively counter roll-together.
- Stress-Relieved Wire Holds its shape and provides greater durability and performance consistency.
- Quality Steel Leggett & Platt draws its own wire to ensure quality-controlled steel in every spring.

Joey® coil-within-a-coil pocket springs