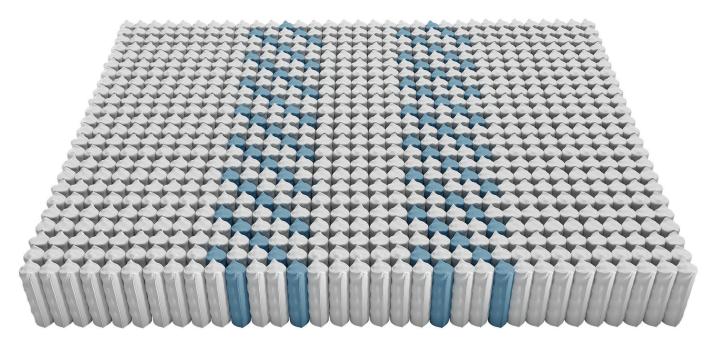

BeddingComponents-Intl.com

The latest iteration of the revolutionary Joey® innerspring system, Jo3y® places the original coil-within-a-coil configuration within another coil for a superior response to individual body weights, shapes, and sleep patterns.

- Evolutionary Design Coil, within-a-coil, within-a-coil design gives Jo3y® its enhanced, progressive performance.
- Unique Performance Interior coils respond with the perfect combination of support and pressure relief as weight is applied, generating its unique three-phase compression.
- Superior Comfort Isolates motion transfer to reduce partner disturbance, eliminates roll-together, and delivers supreme levels of sleeping comfort.
- Stress-Relieved Wire Holds its shape and provides greater durability and performance consistency.
- **Quality Steel** Leggett & Platt draws its own wire to ensure quality-controlled steel in every spring.

Jo3y® triple-coil, progressive pocket springs