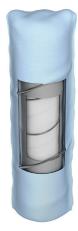

BeddingComponents-Intl.com

The latest iteration of the revolutionary Joey® innerspring system, Jo3y® places the original coil-within-a-coil configuration within another coil for a superior response to individual body weights, shapes, and sleep patterns.

- Evolutionary Design Coil, within-a-coil, within-a-coil design gives Jo3y® its enhanced, progressive performance.
- Unique Performance Interior coils respond with the perfect combination of support and pressure relief as weight is applied, generating its unique three-phase compression.
- Superior Comfort Isolates motion transfer to reduce partner disturbance, eliminates roll-together, and delivers supreme levels of sleeping comfort.
- Stress-Relieved Wire Holds its shape and provides greater durability and performance consistency.
- **Quality Steel** Leggett & Platt draws its own wire to ensure quality-controlled steel in every spring.

Jo3y® triple-coil, progressive pocket springs