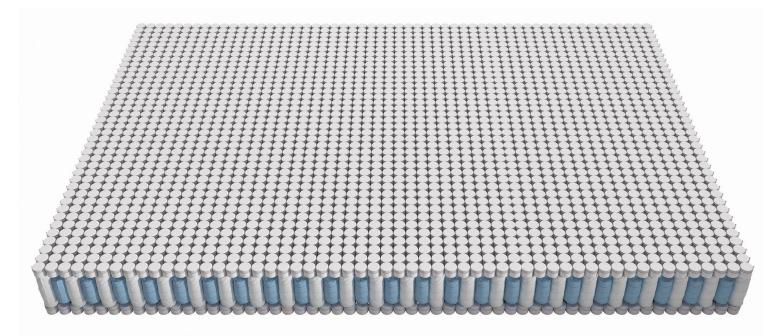

BeddingComponents-Intl.com

Coolflow® pocket innerspring combination systems increase airflow which helps reduce heat and moisture build-up, creating a cooler – and more comfortable – sleep surface.

- Multi-Layer Comfort The open structure of multiple layers of innersprings enhances the natural flow of air and provides softness and support where it's needed.
- **Hi-Low® Coils** A varying-height coil centre core creates air pockets that maximise air circulation and refresh the unit.
- High Coil Counts These premium-quality, high-coil-count combinations create an exceptional level of progressive support that comforts all body types, weights, and shapes.
- Quality Steel Leggett & Platt draws its own wire to ensure quality-controlled steel in every spring.
- Packable and Shippable Can be compressed, folded, and rolled.\*

Coolflow® pocket innerspring combination systems