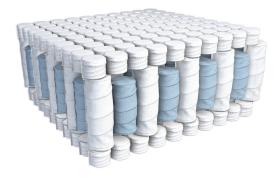

BeddingComponents-Intl.com

Coolflow® pocket innerspring combination systems increase airflow which helps reduce heat and moisture build-up, creating a cooler – and more comfortable – sleep surface.

- Multi-Layer Comfort The open structure of multiple layers of innersprings enhances the natural flow of air and provides softness and support where it's needed.
- **Hi-Low® Coils** A varying-height coil centre core creates air pockets that maximise air circulation and refresh the unit.
- High Coil Counts These premium-quality, high-coil-count combinations create an exceptional level of progressive support that comforts all body types, weights, and shapes.
- Quality Steel Leggett & Platt draws its own wire to ensure quality-controlled steel in every spring.
- Packable and Shippable Can be compressed, folded, and rolled.\*

Coolflow® pocket innerspring combination systems