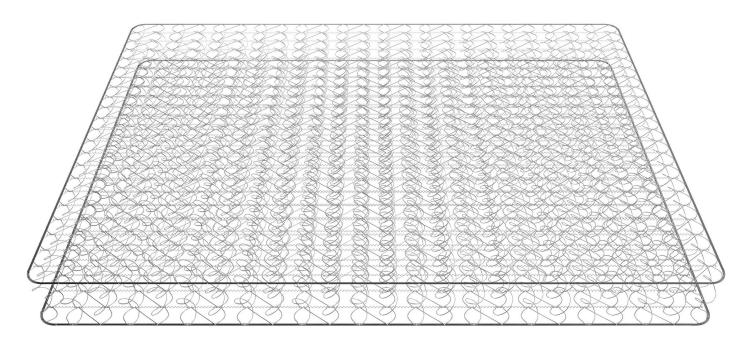

BeddingComponents-Intl.com

CC3 next-generation continuous coil innerspring systems utilise proprietary technology and a patented design to maximise comfort delivery and minimise partner disturbance.

- **Innovative Design** Distinctive offset profile head delivers greater unit stability and sleep-surface coverage.
- Performance focussed Engineered to support the body and bridge the firmness-level gap between continuous coil innersprings and the rest of the field.
- Comfort-driven Premium-quality continuous coil product developed to match body positioning and actively reduce motion transfer and roll-together.
- **Sustainability** Optimised manufacturing process increases production efficiency and promotes mindful usage of materials.
- Quality Steel Leggett & Platt draws its own wire to ensure quality-controlled steel in every coil.

Next-generation CC3 continuous coil