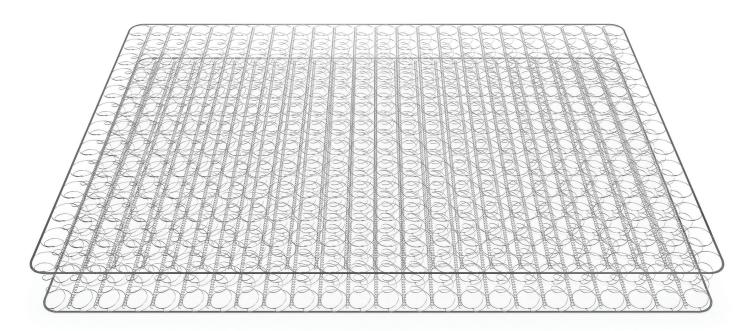

BeddingComponents-Intl.com

Bonnell innerspring systems, the mainstay of the industry, are manufactured using high-speed computer-controlled technology, and offer unbeatable consistency, stability, strength, and durability.

- **Performance** Bonnell open-coil innersprings make a versatile, supportive, and highly resilient sleep surface.
- Variety Available in a wide range of heights, specifications, and a full complement of sizes.
- Stress-Relieved Wire Holds its shape and creates a more durable and consistent innerspring.
- Quality Steel Leggett & Platt draws its own wire to ensure quality-controlled steel in every coil.

Bonnell open-coil innerspring